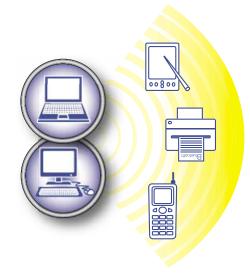

# Wirelessly Enables your USB Printer

The SMART Modular USB Printer adapter creates a new printing experience. By replacing the USB cable on any standard USB printer, the USB printer adapter enables wireless Bluetooth printing. You can print from PDA's, Notebooks and even Bluetooth enabled cell phones.

Serial Port Profile allows wireless printing from any Windows based application. HCRP profile also supports wireless printing from any Windows platform and also supports the installation of printers by Plug and Play. Object Push supports wireless printing of ready to print files.